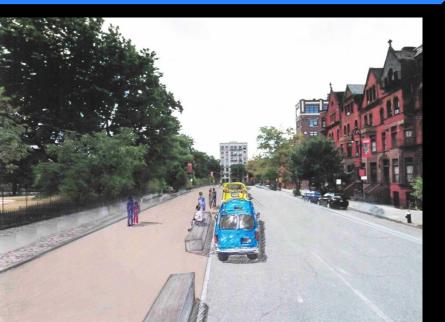

### Rapid Response Toolkit

Sidewalk extensions with and without maintenance partners

New painted sidewalk extensions

861-6787

Ma

0

Shorten crosswalks with painted sidewalk extensions

Tighten turning angle at MMPW & W 120<sup>th</sup> St

Safety Improvements:

- Add new crosswalks
- Eliminate double turns and reduce Mt Morris Park West to one lane
- Create new sidewalk extension space along Marcus Garvey Park
- Add painted sidewalk extensions at all intersections around the Park