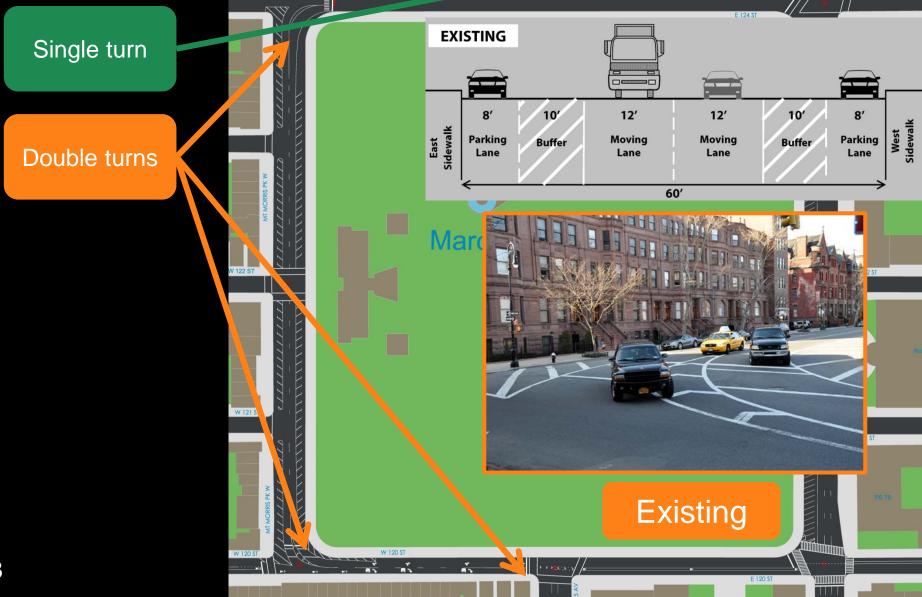

#### **Safety Issues**

- Crashes on W 120<sup>th</sup> St due to turns from MMPW
- Wide roads induce speeding and unpredictable driver behavior
- Long or unmarked crosswalks

#### Double Turns

W 124 ST