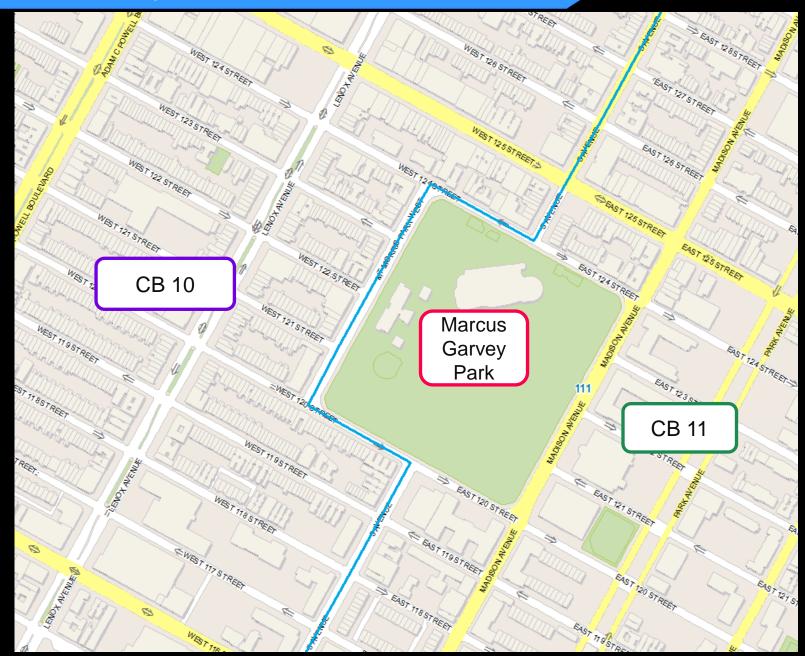

### Focus Area

Senior Center

Harlem Village Academy

Library

Marcus Garvey Park, Pool & Rec Center

> P.S. 79 Horan School