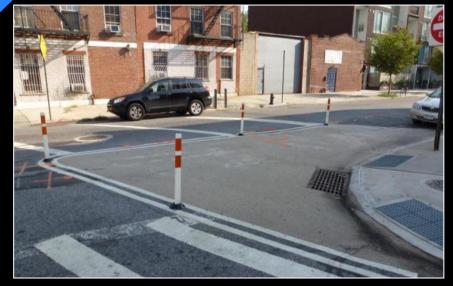

### Rapid Response Toolkit

Sidewalk extensions with and without maintenance partners

New painted sidewalk extensions

861-6787

Ma

0

Shorten crosswalks with painted sidewalk extensions

Tighten turning angle at MMPW & W 120<sup>th</sup> St

Safety Improvements:

- Add new crosswalks
- Eliminate double turns and reduce Mt Morris Park West to one lane
- Create new sidewalk extension space along Marcus Garvey Park
- Add painted sidewalk extensions at all intersections around the Park