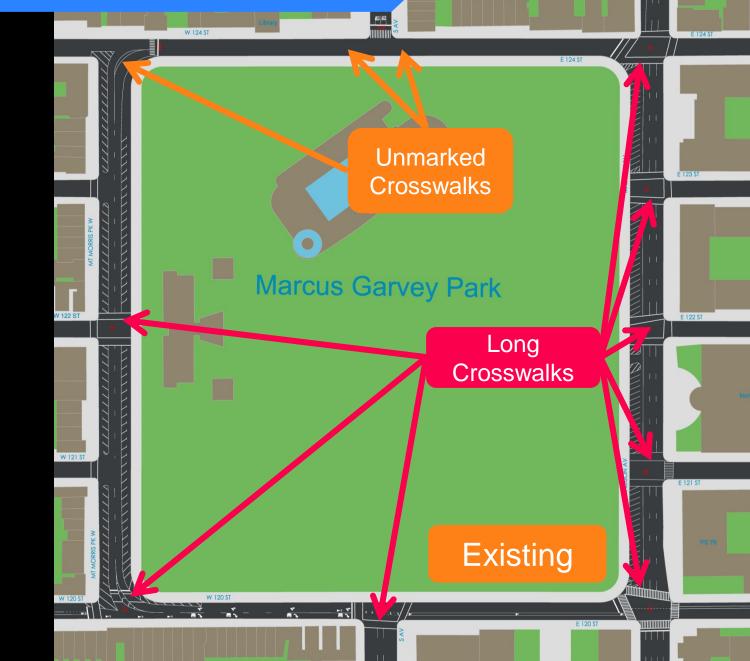

#### **Safety Issues**

- Crashes on W 120<sup>th</sup> St due to turns from MMPW
- Wide roads induce speeding and unpredictable driver behavior
- Long or unmarked crosswalks

#### Long or Unmarked Crosswalks