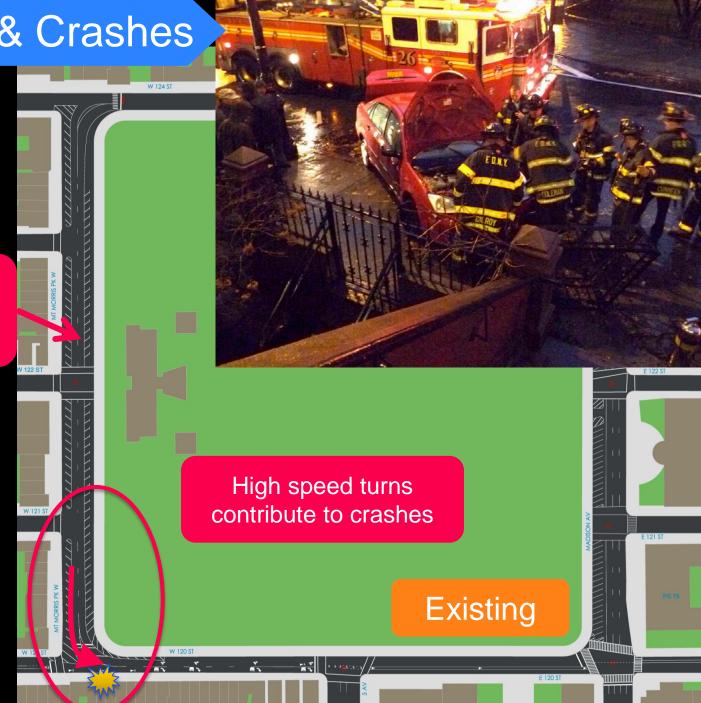

#### **Safety Issues**

- Crashes on W 120<sup>th</sup> St due to turns from MMPW
- Wide roads induce speeding and unpredictable driver behavior
- Long or unmarked crosswalks

#### Wide Road & Crashes

Overly wide and underutilized road allows speeding and weaving