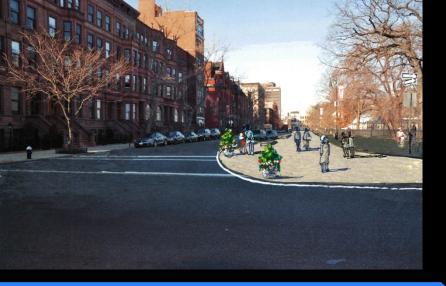

### Rapid Response Toolkit

Sidewalk extensions with and without maintenance partners

New painted sidewalk extensions

861-6787

Ma

0

Shorten crosswalks with painted sidewalk extensions

Tighten turning angle at MMPW & W 120<sup>th</sup> St

Safety Improvements:

- Add new crosswalks
- Eliminate double turns and reduce Mt Morris Park West to one lane
- Create new sidewalk extension space along Marcus Garvey Park
- Add painted sidewalk extensions at all intersections around the Park