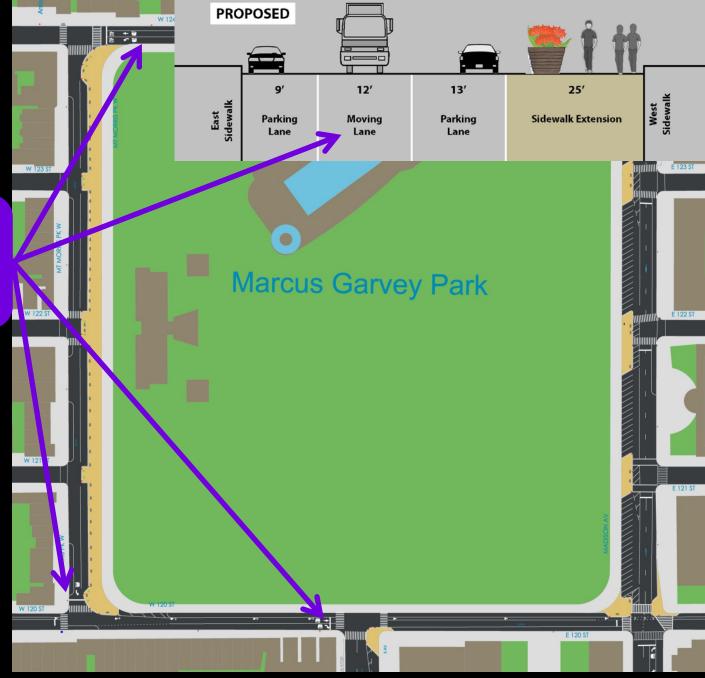

### Rapid Response Toolkit

Sidewalk extensions with and without maintenance partners

New painted sidewalk extensions

861-6787

Ma

0

Shorten crosswalks with painted sidewalk extensions

Tighten turning angle at MMPW & W 120<sup>th</sup> St

Safety Improvements:

- Add new crosswalks
- Eliminate double turns and reduce Mt Morris Park West to one lane
- Create new sidewalk extension space along Marcus Garvey Park
- Add painted sidewalk extensions at all intersections around the Park