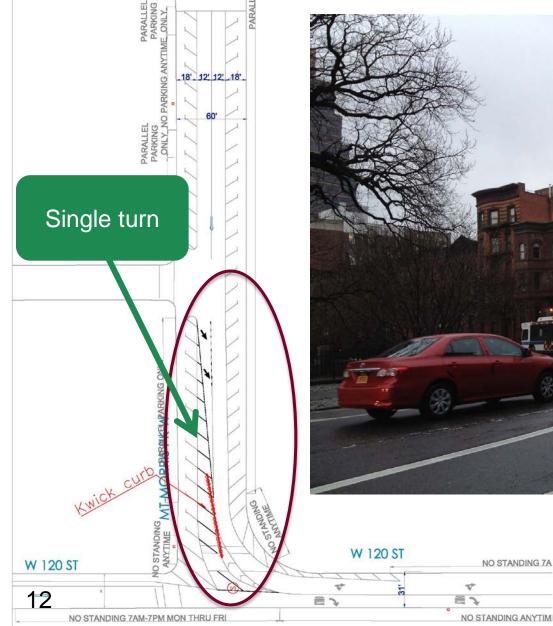

#### Double Turns

W 124 ST

New painted sidewalk extensions

861-6787

Ma

0

Shorten crosswalks with painted sidewalk extensions

Tighten turning angle at MMPW & W 120<sup>th</sup> St

Safety Improvements:

- Add new crosswalks
- Eliminate double turns and reduce Mt Morris Park West to one lane
- Create new sidewalk extension space along Marcus Garvey Park
- Add painted sidewalk extensions at all intersections around the Park