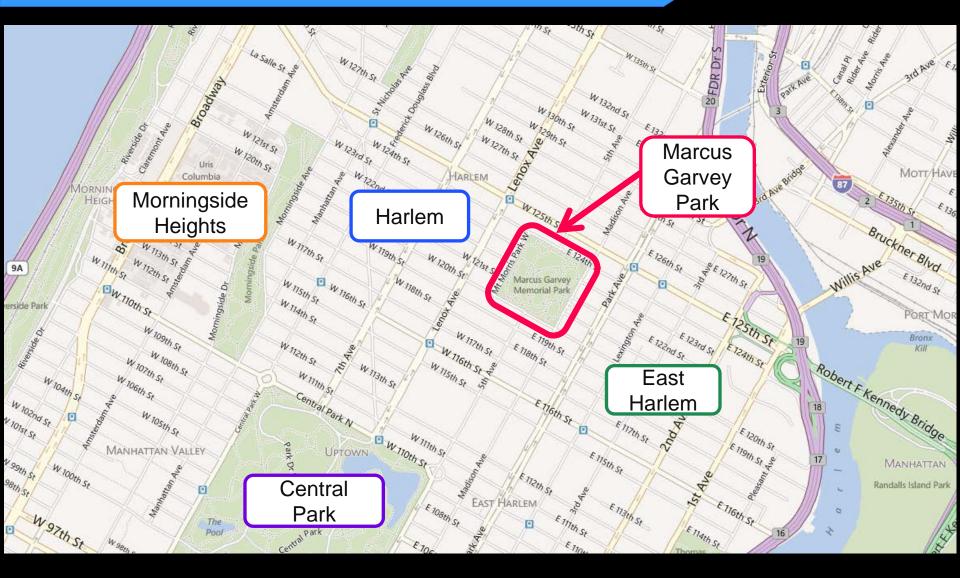

### **Community Board Districts**

### Focus Area

Senior Center

Harlem Village Academy

Library

Marcus Garvey Park, Pool & Rec Center

> P.S. 79 Horan School