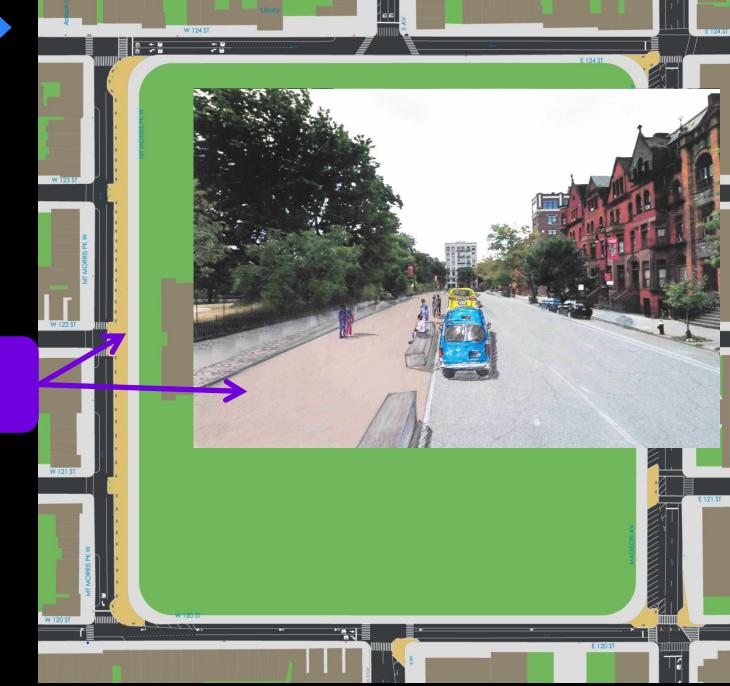

#### Mount Morris Park West

### Rapid Response Toolkit

Sidewalk extensions with and without maintenance partners

New painted sidewalk extensions

861-6787

Ma

0

Shorten crosswalks with painted sidewalk extensions

Tighten turning angle at MMPW & W 120<sup>th</sup> St

Safety Improvements:

- Add new crosswalks
- Eliminate double turns and reduce Mt Morris Park West to one lane
- Create new sidewalk extension space along Marcus Garvey Park
- Add painted sidewalk extensions at all intersections around the Park