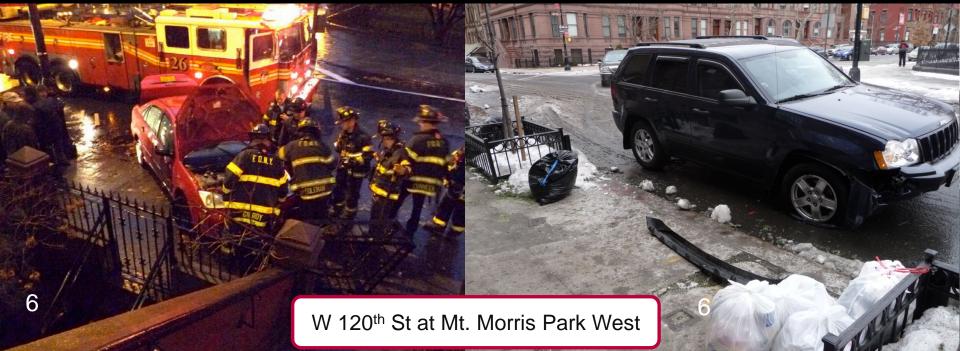

#### Mount Morris Park West

#### **Safety Issues**

- Crashes on W 120<sup>th</sup> St due to turns from MMPW
- Wide roads induce speeding and unpredictable driver behavior
- Long or unmarked crosswalks

#### Wide Road & Crashes

Overly wide and underutilized road allows speeding and weaving