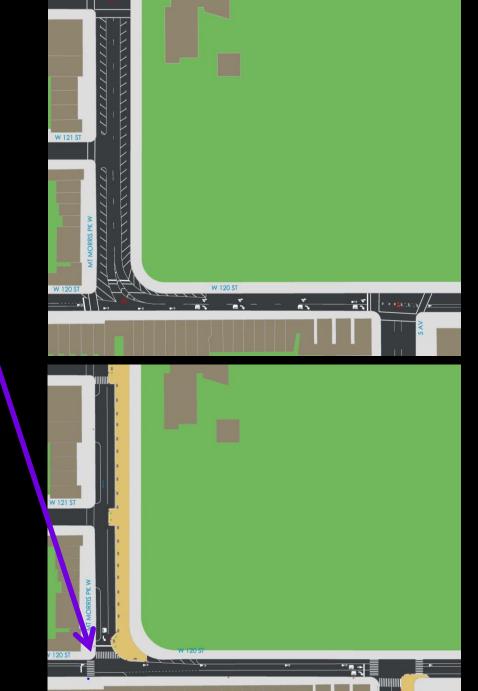

#### Double Turns

W 124 ST

E 124 ST

W 124 ST

+ 2

W 123

W 122 ST

W 121 ST

W 120 ST

Organize MMPW to one lane & eliminate double turns

New painted sidewalk extensions

861-6787

Ma

0

Shorten crosswalks with painted sidewalk extensions

Tighten turning angle at MMPW & W 120<sup>th</sup> St

Safety Improvements:

- Add new crosswalks
- Eliminate double turns and reduce Mt Morris Park West to one lane
- Create new sidewalk extension space along Marcus Garvey Park
- Add painted sidewalk extensions at all intersections around the Park